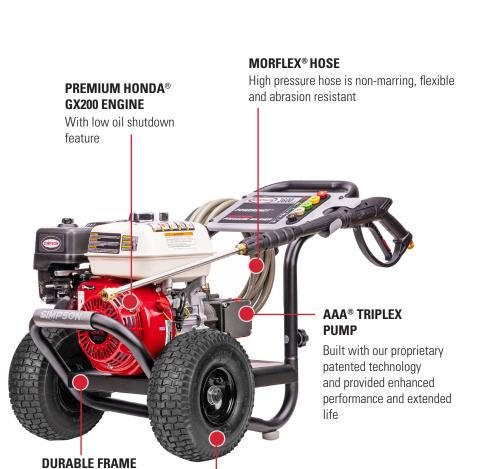

## SP60995

Welded Steel frame construction with powder

coated finish for durability

and corrosion resistance

The SIMPSON® PowerShot™ Series is designed to meet the rigorous demands of the cleaning pro. Heavy-duty pressure washers with flow and reliability. Perfect for contractors who specialize in deck cleaning, wood restoration, paint preparation, graffiti removal, and all other professional cleaning services. Equipped with a premium (50-State Compliant) HONDA® engine built with high-quality components, designed for optimum performance and renowned for being easy to start.

**PART#** 60995 (60996) **50-State Compliant** 

PRESSURE RATING: 3600 PSI

FLOW RATING: 2.5 GPM

**ENGINE:** HONDA® GX200

LOW OIL SHUTDOWN

**PUMP:** AAA® Triplex

**HOSE:** 5/16" x 25' x M22, MorFlex®

TIRES: 10" Premium Pneumatic

## PREMIUM PNEUMATIC WHEELS

For increased mobility across various terrains